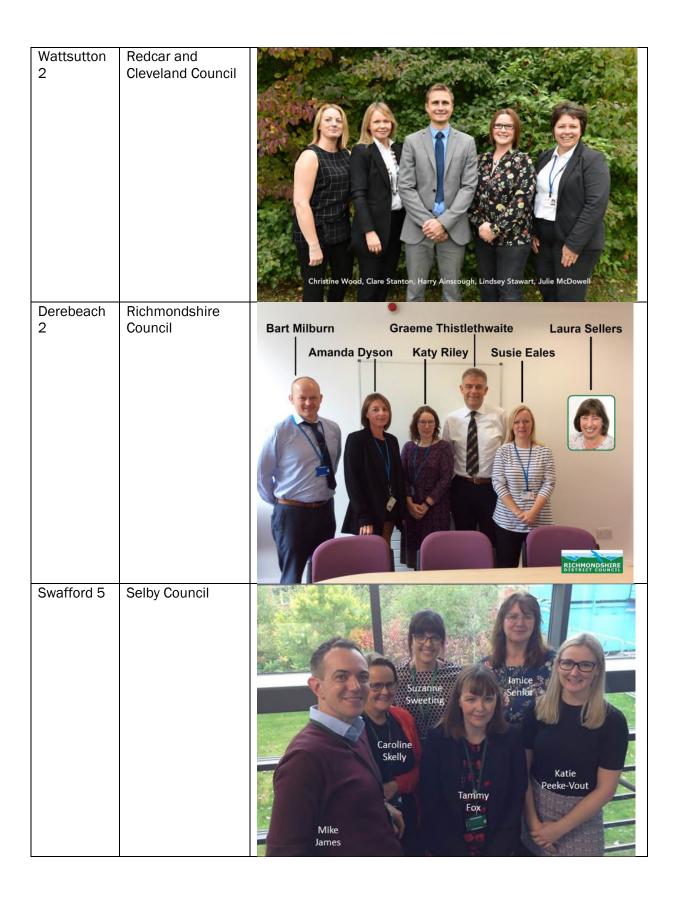

## **Participating Teams**

Teams from the following organisations took part in the 2018 North East LA Challenge:

| Game<br>Team | Authority                    | Team Photo                                                                                                                                                                    |
|--------------|------------------------------|-------------------------------------------------------------------------------------------------------------------------------------------------------------------------------|
| Longton 2    | Darlington Council<br>Team 1 | Back row – left to right: Dean Scott, Stephen Atkinson, Julia McCabe Front row – left to right: Toni Lawton, Rachel Osbaldeston, Linda Thirkeld                               |
| Swafford 4   | Darlington Council<br>Team 2 | COLLABORATIVE WORK COLL SUP The Swafford 4 Senior Leadership Team - from left; Steve Wake, Laura Bissell, Philip Haselhurst, Cheryl Simmons, Debbie Robinson and Shaun Trevor |