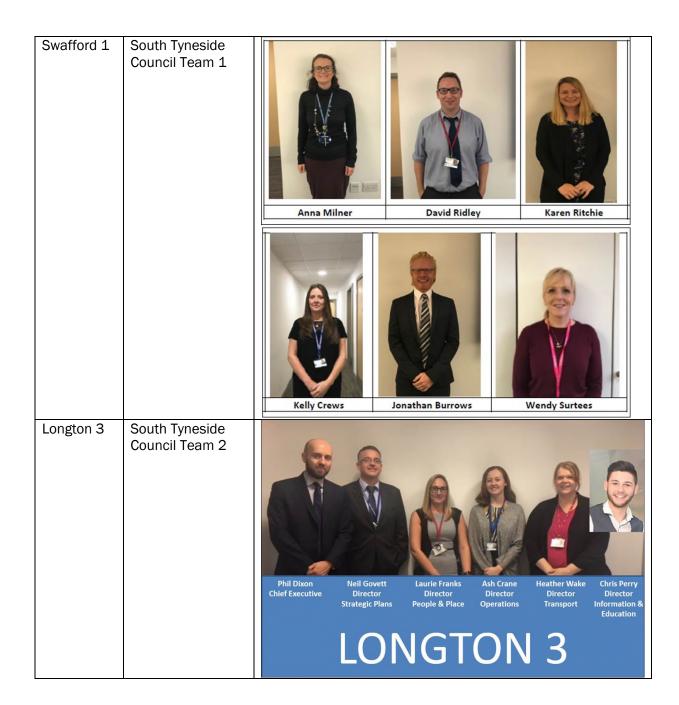

## **Participating Teams**

Teams from the following organisations took part in the 2018 North East LA Challenge:

| Game<br>Team | Authority                    | Team Photo                                                                                                                                                                    |
|--------------|------------------------------|-------------------------------------------------------------------------------------------------------------------------------------------------------------------------------|
| Longton 2    | Darlington Council<br>Team 1 | Back row – left to right: Dean Scott, Stephen Atkinson, Julia McCabe Front row – left to right: Toni Lawton, Rachel Osbaldeston, Linda Thirkeld                               |
| Swafford 4   | Darlington Council<br>Team 2 | COLLABORATIVE WORK COLL SUP The Swafford 4 Senior Leadership Team - from left; Steve Wake, Laura Bissell, Philip Haselhurst, Cheryl Simmons, Debbie Robinson and Shaun Trevor |